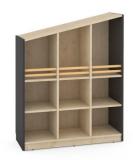

## **DESCRIPTION**

The cabinets' bodies are made of laminated chipboard (18 mm), the back is made of maple-colored HDF board. Each of them is available in two heights, two color versions (white or anthracite sides) and two types (right or left). In the upper, open part, there are bars to prevent the contents of the shelves from falling out (bar diameter 25 mm). You can buy a door or 2 drawers for each lower partition of the cabinet. An extraordinary collection of furniture for children. Unusual shapes offer interesting arrangement possibilities and a well-thought-out design will make the interior unique. Dimensions: H 108/130 x W 103 x D 40 cm