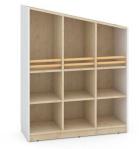

## DESCRIPTION

The cabinets' bodies are made of laminated chipboard (18 mm), the back is made of maple-colored HDF board.Each of them is available in two heights, two color versions (white or anthracite sides) and two types (right or left).In the upper, open part, there are bars to prevent the contents of the shelves from falling out (bar diameter 25 mm). You can buy a door or 2 drawers for each lower partition of the cabinet.An extraordinary collection of furniture for children. Unusual shapes offer possibilities interesting arrangement and а well-thought-out design will make the interior unique.Dimensions: H 108/130 x W 103 x D 40 cm