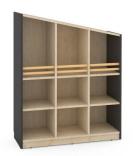

## FLO High Cabinet, left, anthracite 6513114

## **DESCRIPTION**

The cabinets' bodies are made of laminated chipboard (18 mm), the back is made of maple-colored HDF board. Each of them is available in two heights, two color versions (white or anthracite sides) and two types (right or left). In the upper, open part, there are bars to prevent the contents of the shelves from falling out (bar diameter 25 mm). You can buy a door or 2 drawers for each lower partition of the cabinet. An extraordinary collection of furniture for children. Unusual shapes offer interesting arrangement possibilities and a well-thought-out design will make the interior unique. Dimensions: H 108/130 x W 103 x D 40 cm