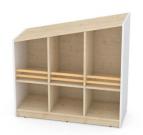

## FLO Low Cabinet, right, white 6513115

## **DESCRIPTION**

The cabinets' bodies are made of laminated chipboard (18 mm), the back is made of maple-colored HDF board. Each of them is available in two heights, two color versions (white or anthracite sides) and two types (right or left). In the upper, open part, there are bars to prevent the contents of the shelves from falling out (bar diameter 25 mm). You can buy a door or 2 drawers for each lower partition of the cabinet. An extraordinary collection of furniture for children. Unusual shapes offer interesting arrangement possibilities and a well-thought-out design will make the interior unique. Dimensions: H 78/100 x W 103 x D 40 cm