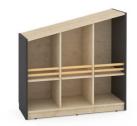

## FLO Low Cabinet, right, anthracite 6513116

## DESCRIPTION

The cabinets' bodies are made of laminated chipboard (18 mm), the back is made of maple-colored HDF board.Each of them is available in two heights, two color versions (white or anthracite sides) and two types (right or left).In the upper, open part, there are bars to prevent the contents of the shelves from falling out (bar diameter 25 mm). You can buy a door or 2 drawers for each lower partition of the cabinet.An extraordinary collection of furniture for children. Unusual shapes offer possibilities interesting arrangement and а well-thought-out design will make the interior unique.Dimensions: H 78/100 x W 103 x D 40 cm