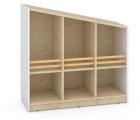

## DESCRIPTION

The cabinets' bodies are made of laminated chipboard (18 mm), the back is made of maple-colored HDF board.Each of them is available in two heights, two color versions (white or anthracite sides) and two types (right or left).In the upper, open part, there are bars to prevent the contents of the shelves from falling out (bar diameter 25 mm). You can buy a door or 2 drawers for each lower partition of the cabinet.An extraordinary collection of furniture for children. Unusual shapes offer possibilities interesting arrangement and а well-thought-out design will make the interior unique.Dimensions: H 78/100 x W 103 x D 40 cm