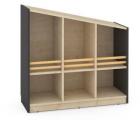

## FLO Low Cabinet, left, anthracite 6513118

## DESCRIPTION

The cabinets' bodies are made of laminated chipboard (18 mm), the back is made of maple-colored HDF board.Each of them is available in two heights, two color versions (white or anthracite sides) and two types (right or left).In the upper, open part, there are bars to prevent the contents of the shelves from falling out (bar diameter 25 mm). You can buy a door or 2 drawers for each lower partition of the cabinet.An extraordinary collection of furniture for children. Unusual shapes offer possibilities interesting arrangement and а well-thought-out design will make the interior unique.Dimensions: H 78/100 x W 103 x D 40 cm