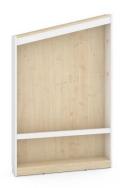

## FLO Art Works Cabinet, right, white 6513122

## **DESCRIPTION**

The body and back of the cabinet for the presentation of works of art are made of laminated chipboard. The cabinet has strings for hanging drawings (e.g. with paper clips) and practical shelves for spatial art works.Necessity to mount to the wall.It is available in two color versions (white and anthracite) and in two types (right or left).An unusual collection of furniture for children. Unusual shapes offer interesting arrangement possibilities, and a well-thought-out design will give the interior a unique character.Dimensions: H 140 / 161.3 x W 103 x D 20 cm