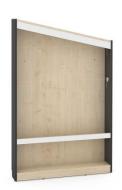

## FLO Art Works Cabinet, left, anthracite 6513125

## **DESCRIPTION**

The body and back of the cabinet for the presentation of works of art are made of laminated chipboard. The cabinet has strings for hanging drawings (e.g. with paper clips) and practical shelves for spatial art works.Necessity to mount to the wall.It is available in two color versions (white and anthracite) and in two types (right or left).An unusual collection of furniture for children. Unusual shapes offer interesting arrangement possibilities, and a well-thought-out design will give the interior a unique character.Dimensions: H 140 / 161.3 x W 103 x D 20 cm