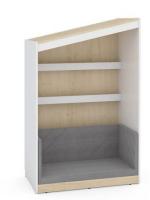

## DESCRIPTION

The body and back of the bookcase are made of laminated chipboard. The furniture has two shelves for books and a deep seat with a high back (foam covered with Tornado material). It is available in two color versions (white and anthracite) and in two types (right or left).An unusual collection of furniture for children. Unusual shapes offer interesting arrangement possibilities, and a well-thought-out design will give the interior a unique character.Dimensions: H 140 / 161.3 x W 103 x D 60 cm