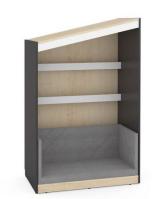

## DESCRIPTION

The body and back of the bookcase are made of laminated chipboard. The furniture has two shelves for books and a deep seat with a high back (foam covered with Tornado material). It is available in two color versions (white and anthracite) and in two types (right or left).An unusual collection of furniture for children. Unusual shapes offer interesting arrangement possibilities, and a well-thought-out design will give the interior a unique character.Dimensions: H 140 / 161.3 x W 103 x D 60 cm