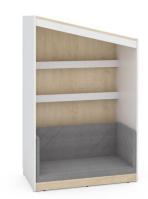

## DESCRIPTION

The body and back of the bookcase are made of laminated chipboard. The furniture has two shelves for books and a deep seat with a high back (foam covered with Tornado material). It is available in two color versions (white and anthracite) and in two types (right or left).An unusual collection of furniture for children. Unusual shapes offer interesting arrangement possibilities, and a well-thought-out design will give the interior a unique character.Dimensions: H 140 / 161.3 x W 103 x D 60 cm