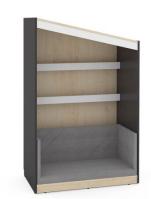

## FLO Bookcase, left, anthracite 6513140

## DESCRIPTION

The body and back of the bookcase are made of laminated chipboard. The furniture has two shelves for books and a deep seat with a high back (foam covered with Tornado material). It is available in two color versions (white and anthracite) and in two types (right or left). An unusual collection of furniture for children. Unusual shapes offer interesting arrangement possibilities, and a well-thought-out design will give the interior a unique character. Dimensions: H 140 / 161.3 x W 103 x D 60 cm