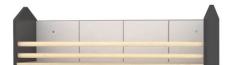

## **DESCRIPTION**

The book shelves have poles to prevent the items from falling out. They are made of laminated chipboard (sides and bottom) and MDF laminated on both sides with milling (back part). An unusual collection of furniture for children. Unusual shapes offer interesting arrangement possibilities, and a well-thought-out design will give the interior a unique character. Dimensions: W  $103 \times H 31.5 \times D 30 \text{ cm}$ 