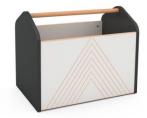

## **DESCRIPTION**

The container has practical wheels that allow it to be moved. The fronts are made of laminated MDF board, the sides and the internal partition are made of laminated chipboard. Beech wood bar. It comes in one color version.An unusual collection of furniture for children. Unusual shapes offer interesting arrangement possibilities, and a well-thought-out design will give the interior a unique character.Dimensions: H 48.5 x W 60 x D 40 cm