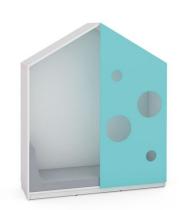

## House Feria, white-blue **6513160BEX**

## **DESCRIPTION**

The Feria House - a hideout and a place of silence. The houses complement the Feria cabinets collection. In some houses, square partitions can be supplemented with doors from the collection. Two body colors to choose from. The house is made of 18 mm thick laminated chipboard. Openwork shutter made of varnished 16 mm MDF board. Mattress in the selected color sold separately (4641697, 4641703). Dimensions: H 162 x W 139 x D 45 cmNecessity to mount the house to the wall!