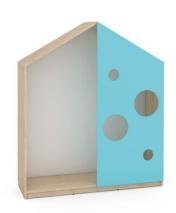

## House Feria, maple-blue **6513161BEX**

## **DESCRIPTION**

The Feria House - a hideout and a place of silence. The houses complement the Feria cabinets collection. In some houses, square partitions can be supplemented with doors from the collection. Two body colors to choose from. The house is made of 18 mm thick laminated chipboard. Openwork shutter made of varnished 16 mm MDF board. Mattress in the selected color sold separately (4641697, 4641703). Dimensions: H 162 x W 139 x D 45 cmNecessity to mount the house to the wall!