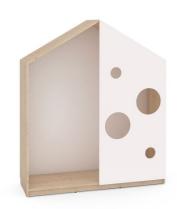

## **DESCRIPTION**

The Feria House - a hideout and a place of silence. The houses complement the Feria cabinets collection. In some houses, square partitions can be supplemented with doors from the collection. Two body colors to choose from. The house is made of 18 mm thick laminated chipboard. Openwork shutter made of varnished 16 mm MDF board. Mattress in the selected color sold separately (4641697, 4641703). Dimensions: H 162 x W 139 x D 45 cmNecessity to mount the house to the wall!