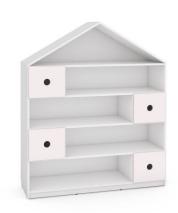

## Feria House with shelves, white 6513165BEX

## **DESCRIPTION**

The Feria House - a hideout and a place of silence. The houses complement the Feria cabinets collection. Square partitions can be supplemented with doors from the collection. Two body colors to choose from. The house is made of 18 mm thick laminated chipboard. Dimensions: H 162 x W 139 x D 45 cmDoors sold separately: 4470432TEX, 4470432HEX, 4470432BEX, 4470432EXSNecessity to mount the house to the wall!"