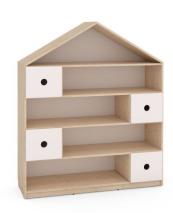

## Feria House with shelves, maple 6513165KEX

## **DESCRIPTION**

The Feria House - a hideout and a place of silence. The houses complement the Feria cabinets collection. Square partitions can be supplemented with doors from the collection. Two body colors to choose from. The house is made of 18 mm thick laminated chipboard. Dimensions: H 162 x W 139 x D 45 cmDoors sold separately: 4470432TEX, 4470432HEX, 4470432BEX, 4470432EXSNecessity to mount the house to the wall!