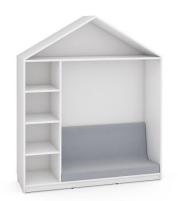

## House Feria - bookshelve 6513162BEX

## DESCRIPTION

The Feria House - a hideout and a place of silence.The houses complement the Feria cabinets collection.In some houses, square partitions can be supplemented with doors from the collection. Two body colors to choose from.The house is made of 18 mm thick laminated chipboard. Mattress in the selected color sold separately (4641696, 4641702).Dimensions: H 162 x W 139 x D 45 cmNecessity to mount the house to the wall!