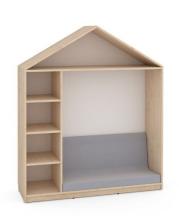

## House Feria - bookshelve, maple **6513162KEX**

## **DESCRIPTION**

The Feria House - a hideout and a place of silence. The houses complement the Feria cabinets collection. In some houses, square partitions can be supplemented with doors from the collection. Two body colors to choose from. The house is made of 18 mm thick laminated chipboard. Mattress in the selected color sold separately (4641696, 4641702). Dimensions: H 162 x W 139 x D 45 cmNecessity to mount the house to the wall!