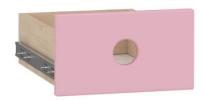

## Large drawer Feria pink MDF 4470431TEX

## **DESCRIPTION**

Attractive and functional closures of the Feria system cabinets (4470425EX, 4470426EX, 4470427EX, 4470428EX). Colorful top, nice and precise finish on each side, nice-to-the-touch surface, functional opening - all these elements contribute to high functionality and safety of use. Elements made of durable laquired 16 mm MDF, gentle cutouts instead of a handle (natural ventilation). Dim.: H. 19 x W. 34 x D. 40 cm