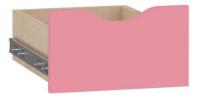

## Large drawer Feria pink 4470441TEX

## DESCRIPTION

Attractive and functional closures of the Feria system cabinets (4470425EX, 4470426EX, 4470427EX, 4470428EX). Colorful top, nice and precise finish on each side, nice-to-the-touch surface, functional opening instead of a handle - all these elements contribute to high functionality and safety of use.Elements made of durable laminated 18 mm chipboard, gentle cutouts instead of a handle (natural ventilation).Dim.: H. 19 x W. 34 x D. 40 cm.