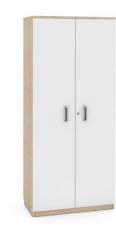

## RB5 wardrobe, white fronts 6513075

## DESCRIPTION

High cabinet made of 18 mm chipboard, possibility of locking the door with a key.Universal maple body and white fronts. The drawers have solid guides with a system that prevents them from falling out. The cabinet has hinges with soft closing.The furniture can be easily combined with other furniture from the NV series.Dimensions: H 182 x W 80 x D 42 cm