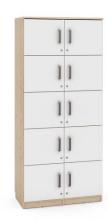

## RB6 wardrobe, white fronts **6513076**

## **DESCRIPTION**

High cabinet made of 18 mm chipboard. It has 10 compartments with doors with a metal handle and a key lock. Universal maple body and white fronts. The drawers have solid guides with a system that prevents them from falling out. The cabinet has hinges with soft closing. The furniture can be easily combined with other furniture from the NV series. Dimensions: H 182 x W 80 x D 42 cm