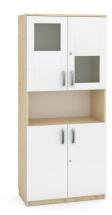

## DESCRIPTION

High cabinet made of 18 mm chipboard. Each of the closed spaces offers two spacious shelves. Apart from them, there is also one open shelf. Two pairs of doors are locked.Universal maple body and white fronts. The drawers have solid guides with a system that prevents them from falling out. The cabinet has hinges with soft closing.The furniture can be easily combined with other furniture from the NV series.Dimensions: H 182 x W 80 x D 42 cm