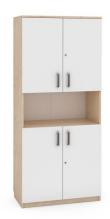

## NV3 wardrobe, white fronts **6513079**

## **DESCRIPTION**

Classic cabinet made of 18 mm chipboard. The wardrobe has two chambers with double doors, locked with a key, and one open shelf. Universal maple body and white fronts. The drawers have solid guides with a system that prevents them from falling out. The cabinet has hinges with soft closing. The furniture can be easily combined with other furniture from the NV series. Dimensions: H 182 x W 80 x D 42 cm