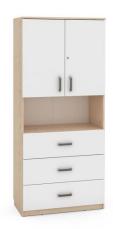

## NV6 wardrobe, white fronts **6513082**

## **DESCRIPTION**

Tall cabinet made of 18 mm chipboard. Two shelves hidden behind a locked door, one open shelf and three spacious drawers. Universal maple body and white fronts. The drawers have solid guides with a system that prevents them from falling out. The cabinet has hinges with soft closing. The furniture can be easily combined with other furniture from the NV series. Dimensions: H 182 x W 80 x D 42 cm