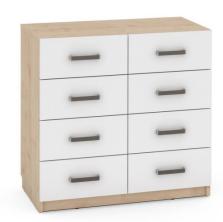

## Low Cabinet NV, 8 white drawers 6513089

## **DESCRIPTION**

Low cabinet with drawers made of 18 mm chipboard. Adjustable shelf height inside. Universal maple body and white fronts. The drawers have solid guides with a system that prevents them from falling out. The cabinet has hinges with soft closing. The furniture can be easily combined with other furniture from the NV series. Dimensions: H  $76 \times W 80 \times D 40 \text{ cm8}$ 