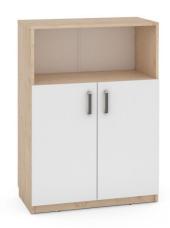

## Wide Cabinet NV, white fronts 6513091

## **DESCRIPTION**

The cabinet is made of 18 mm chipboard. It has two adjustable shelves hidden behind closed doors. The cabinet has an additional, open shelf, further increasing its usable area. The universal, maple body and white fronts make the piece of furniture very well suited to various interiors. The door has hinges with a silent closing. The cabinet can be easily combined with other furniture from the NV series. Dimensions: H 111 x W 80 x D 40 cm