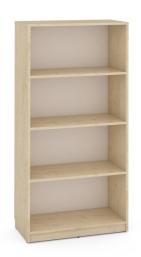

## **DESCRIPTION**

Chameleon cabinets are universal pieces of furniture that, depending on the needs, can be used as an open bookcase, chest of drawers, closed cupboards or wardrobes. The modules are available in 4 heights and different widths, and you can add shelves, drawers or doors to them, and you can buy a mattress for a low cabinet. The furniture is made entirely of 18 mm thick chipboard in a maple color, drawers and doors are available in 4 colors. The back of the cabinet is made of white HDF board, the openings in the cabinet allow for the installation of guides for drawers and doors with adjustment to their different heights, fixed sliders for leveling the cabinets on uneven ground. Dim.: H 162 x W 81 x D 40 cm