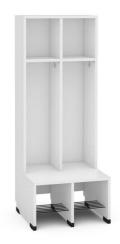

## Universal cloakroom 2, white 6513095

## **DESCRIPTION**

The cloakroom body is made of 18 mm thick chipboard. Edges secured with 2 mm ABS. The back side of the bodies is made of white HDF board. It can be equipped either with a bubble or wave door (doors sold separately). It contains shelf for footwear and double hanger. Triple heavy hook 4470255 on request. Dim.: L.  $52 \times H$ .  $135 \times D$ . 50 cm, seat height: 31 cm