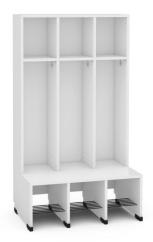

## **DESCRIPTION**

The cloakroom body is made of 18 mm thick chipboard. Edges secured with 2 mm ABS. The back side of the bodies is made of white HDF board. It can be equipped either with a bubble or wave door (doors sold separately). It contains shelf for footwear and double hanger. Triple heavy hook 4470255 on request. Dim.: L.  $77 \times H$ .  $135 \times D$ . 50 cm, seat height: 31 cm