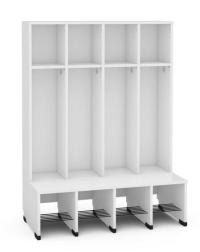

## Universal cloakroom 4, white 6513097

## DESCRIPTION

07.02.2023

The cloakroom body is made of 18 mm thick chipboard. Edges secured with 2 mm ABS. The back side of the bodies is made of white HDF board. It can be equipped either with a bubble or wave door (doors sold separately). It contains shelf for footwear and double hanger. Triple heavy hook 4470255 on request. Dim.: L.  $101 \times H$ .  $135 \times D$ . 50 cm, seat height: 31 cm