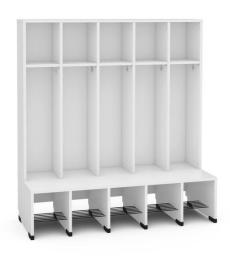

## DESCRIPTION

The cloakroom body is made of 18 mm thick chipboard. Edges secured with 2 mm ABS. The back side of the bodies is made of white HDF board. It can be equipped either with a bubble or wave door (doors sold separately). It contains shelf for footwear and double hanger. Triple heavy hook 4470255 on request. Dim.: L.  $126 \times H. 135 \times D. 50 \text{ cm}$ , seat height: 31 cm