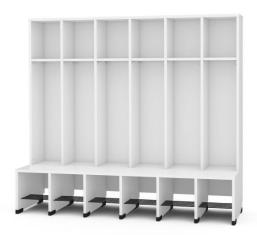

## Universal cloakroom 6, white 6513099

## **DESCRIPTION**

The cloakroom body is made of 18 mm thick chipboard. Edges secured with 2 mm ABS. The back side of the bodies is made of white HDF board. It can be equipped either with a bubble or wave door (doors sold separately). It contains shelf for footwear and double hanger. Triple heavy hook 4470255 on request. Dim.: L.  $151 \times H$ .  $135 \times D$ . 50 cm, seat height: 31 cm