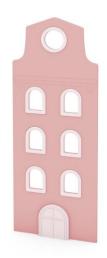

## Tenement houses - pink door 6513168T

## **DESCRIPTION**

Colorful doors matching the cabinets of the Tenements furniture series. The fronts have millings reflecting the nature of old buildings, additionally coated with a nice color, which makes classic pieces of furniture unique. The windows of "tenement houses" are additionally equipped with white frames, which give a subtle finish to the whole. The universal door, which can be mounted on the left or right side of the body, is made of a varnished MDF board. Dim.: H. 125 x W. 48 x D. 1,6 cm