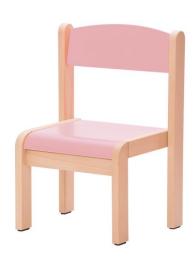

## Beech chair, seat height 26 cm, pink 6513102F

## **DESCRIPTION**

These aesthetic, durable and colorful chairs are made of plywood (seat and backrest) and natural beech wood (frame with nicely curved edging) varnished with ecological water paints. High-quality workmanship ensures long-term use, whereas warm colors will bring brighteness to every classroom. Plastic glides with felt prevent from scratching. H. 26 cm