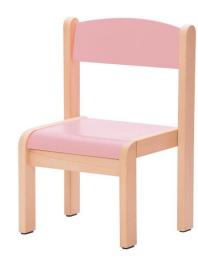

## Beech chair, seat height 35 cm, pink 6513104F

## DESCRIPTION

These aesthetic, durable and colorful chairs are made of plywood (seat and backrest) and natural beech wood (frame with nicely curved edging) varnished with ecological water paints. High-quality workmanship ensures long-term use, whereas warm colors will bring brighteness to every classroom. Plastic glides with felt prevent from scratching. H. 35 cm