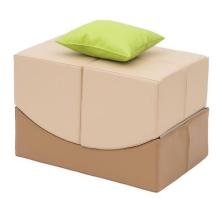

## **DESCRIPTION**

Made of soft polyurethane foam, trimmed with artificial leather. Easy to clean. Cover contains hidden zipper and it is removable. The use of reinforced seams extends the life of the product, a special method of covering the zipper tape guarantees safe play, without the risk of getting caught on the metal part. The precision of the hems eliminates the creasing effect of the material. Security provides Oeko-Tex certificate. The set includes a pillow. Dim. when unfolded: L 120 x W 40 x H 30 cm