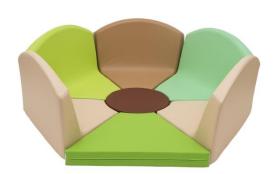

## **DESCRIPTION**

Made of soft polyurethane foam, trimmed with artificial leather. Easy to clean. Cover contains hidden zipper and it is removable. The use of reinforced seams extends the life of the product, a special method of covering the zipper tape guarantees safe play, without the risk of getting caught on the metal part. The precision of the hems eliminates the creasing effect of the material. Security provides Oeko-Tex certificate.Dim.: H 54 x Dia. 157 cm