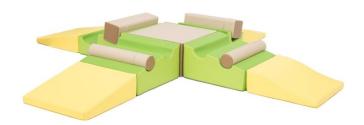

## **DESCRIPTION**

Made of soft polyurethane foam, trimmed with artificial leather. Easy to clean. Cover contains hidden zipper and it is removable. The use of reinforced seams extends the life of the product, a special method of covering the zipper tape guarantees safe play, without the risk of getting caught on the metal part. The precision of the hems eliminates the creasing effect of the material. Security provides Oeko-Tex certificate. The set includes 13 elements.Dimensions when unfolded: H 25 x W 250 x L 250 cm