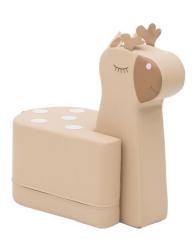

## Foam seat Fawn 4641668

## DESCRIPTION

Made of soft polyurethane foam, trimmed with artificial leather. Easy to clean. Cover contains hidden zipper and it is removable. The use of reinforced seams extends the life of the product, a special method of covering the zipper tape guarantees safe play, without the risk of getting caught on the metal part. The precision of the hems eliminates the creasing effect of the material. Security provides Oeko-Tex certificate. Dim .: H 60 x L 60 x W 34 cm