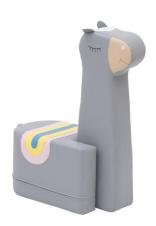

## Foam seat Alpaca 4641669

## **DESCRIPTION**

Made of soft polyurethane foam, trimmed with artificial leather. Easy to clean. Cover contains hidden zipper and it is removable. The use of reinforced seams extends the life of the product, a special method of covering the zipper tape guarantees safe play, without the risk of getting caught on the metal part. The precision of the hems eliminates the creasing effect of the material. Security provides Oeko-Tex certificate. Dim .: H 60 x L 60 x W 34 cm