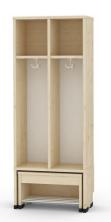

## Sit & Stand Cloakroom 2, SH 26cm, flame redardant 6513022EX

## **DESCRIPTION**

The cloakroom body is made of 18 mm thick maple chipboard. Edges secured with 2 mm ABS. The boards meet strict requirements in terms of fire resistance, including fire retardation and no formation of flammable particles. The back side of the bodies is made of white HDF board. It can be equipped either with a bubble or wave door (doors sold separately). Cloakroom contains movable seat and triple heavy hook. The back part of the seating unit is equipped with wheels, whereas the front side is fixed with feet which prevent from side shifting while seated. The cloakroom must be mounted to the wall. Dim.: H. 134 x W. 51,6 x D. 28 cm