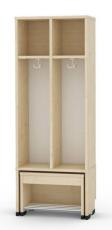

## **DESCRIPTION**

The cloakroom body is made of 18 mm thick maple chipboard. Edges secured with 2 mm ABS. The boards meet strict requirements in terms of fire resistance, including fire retardation and no formation of flammable particles. The back side of the bodies is made of white HDF board. It can be equipped either with a bubble or wave door (doors sold separately). Cloakroom contains movable seat and triple heavy hook. The back part of the seating unit is equipped with wheels, whereas the front side is fixed with feet which prevent from side shifting while seated. The cloakroom must be mounted to the wall. Dim.: H. 139 x W. 51,6 x D. 28 cm