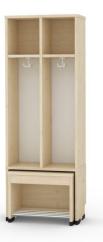

## Sit & Stand Cloakroom 2, SH 35cm, flame redardant

## DESCRIPTION

The cloakroom body is made of 18 mm thick maple chipboard. Edges secured with 2 mm ABS. The boards meet strict requirements in terms of fire resistance, including fire retardation and no formation of flammable particles. The back side of the bodies is made of white HDF board. It can be equipped either with a bubble or wave door (doors sold separately). Cloakroom contains movable seat and triple heavy hook. The back part of the seating unit is equipped with wheels, whereas the front side is fixed with feet which prevent from side shifting while seated. The cloakroom must be mounted to the wall. Dim.: H. 143 x W. 51,6 x D. 32 cm