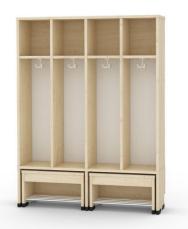

## Sit & Stand Cloakroom 4, SH 26cm, flame redardant 6513025EX

## **DESCRIPTION**

The cloakroom body is made of 18 mm thick maple chipboard. Edges secured with 2 mm ABS. The boards meet strict requirements in terms of fire resistance, including fire retardation and no formation of flammable particles. The back side of the bodies is made of white HDF board. It can be equipped either with a bubble or wave door (doors sold separately). Cloakroom contains movable seat and triple heavy hook. The back part of the seating unit is equipped with wheels, whereas the front side is fixed with feet which prevent from side shifting while seated. The cloakroom must be mounted to the wall. Dim.: H. 134 x W. 101 x D. 28 cm