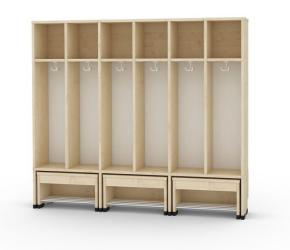

## Sit & Stand Cloakroom 6, SH 26cm, flame redardant 6513028EX

## **DESCRIPTION**

The cloakroom body is made of 18 mm thick maple chipboard. Edges secured with 2 mm ABS. The boards meet strict requirements in terms of fire resistance, including fire retardation and no formation of flammable particles. The back side of the bodies is made of white HDF board. It can be equipped either with a bubble or wave door (doors sold separately). Cloakroom contains movable seat and triple heavy hook. The back part of the seating unit is equipped with wheels, whereas the front side is fixed with feet which prevent from side shifting while seated. The cloakroom must be mounted to the wall. Dim.: H. 134 x W. 150 x D. 28 cm